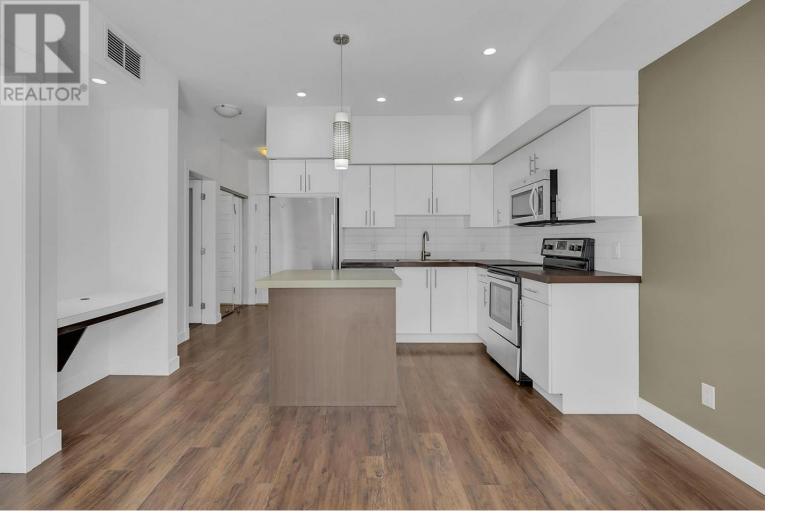

## 975 Academy Way 210 Kelowna British Columbia

\$426,000

Conveniently located - closest building to the University with amenities on ground level. Freshly painted, this 1 bed plus den unit is vacant and ready for possession! Stainless steel appliances, vinyl plank flooring, carpet in second bedroom/den. Patio doors walk out to grass area and open to the backside of the building. Low strata fee, 1 secure underground parking spot and a storage locker. (id:6769)

Living room  $13'6'' \times 10'$ Kitchen  $13'6'' \times 8'1''$ Full bathroom  $6'3'' \times 6'6''$ Laundry room  $2'10'' \times 3'1''$  Foyer  $6'11" \times 6'5"$ Bedroom  $8'5" \times 10'8"$ Full ensuite bathroom  $8'5" \times 5'2"$ Primary Bedroom  $9'9" \times 12'5"$  Listing Presented By: