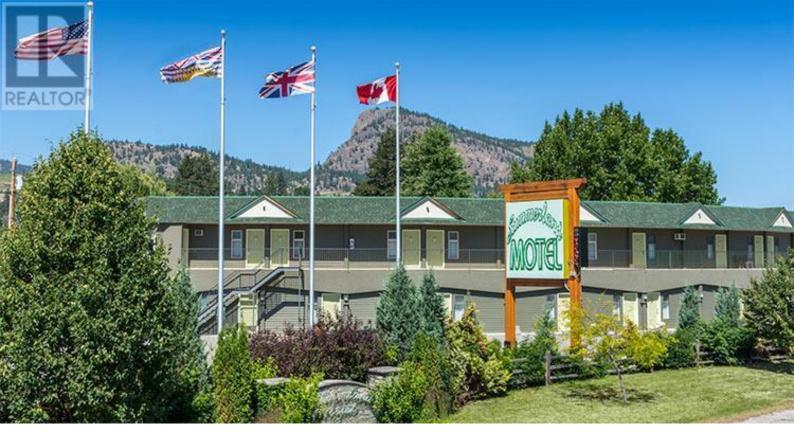

## 2107 Tait Street Summerland British Columbia

\$3,750,000

Being Offered is the Summerland Motel, located on HWY 97 just south of Summerland proper in Trout Creek, close to beaches, wineries and not far from Penticton. 31 Units with a great courtyard and pool area for guest enjoyment. Same owners for many years are retiring. Ideal for an enterprising family or group. Perhaps bring a franchise! If you desire an Okanagan Motel, add this to your list and call your agent! (id:6769)