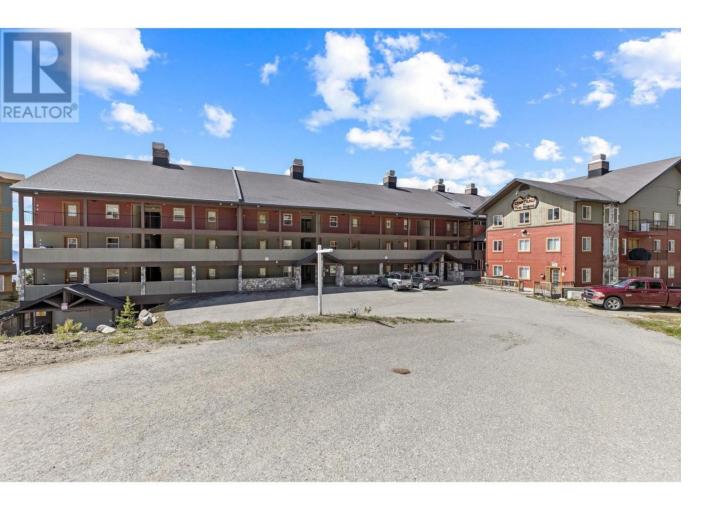

## 225 Kettle View Road 211 Big White British Columbia

\$640,000

This bright and spacious corner unit has 4 bedrooms + 2 full bathrooms, providing ample space for larger families. Nestled alongside the ski run, it offers the ultimate ski-in/ski-out convenience. Unwind in the large living space, where you can cozy up by the fireplace or take in views of the ski run and night skiing. Chateau on the Ridge offers five outdoor hot tubs and secure underground parking. Currently set up to accommodate up to 10 guests and located just a quick walk from the village center. Conveniently located on the ground level the parkade and ski in access is just steps from your door. (id:6769)