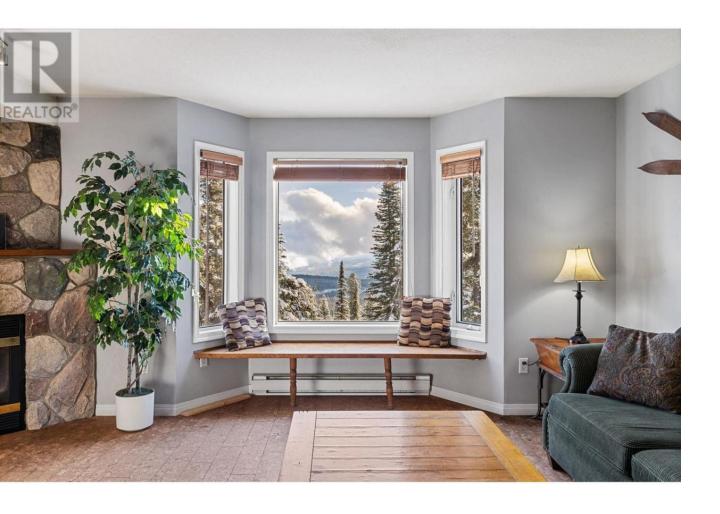

## 225 Kettle View Road 211 Big White British Columbia

\$624,900

This bright and spacious corner unit has 4 bedrooms + 2 full bathrooms, providing ample space for larger families. Nestled alongside the ski run, it offers the ultimate ski-in/ski-out convenience. Unwind in the large living space, where you can cozy up by the fireplace or take in views of the ski run and night skiing. Chateau on the Ridge offers five outdoor hot tubs and secure underground parking. Currently set up to accommodate up to 10 guests and located just a quick walk from the village center. Conveniently located on the ground level the parkade and ski in access is just steps from your door. Revenue already in place for the upcoming season! (id:6769)