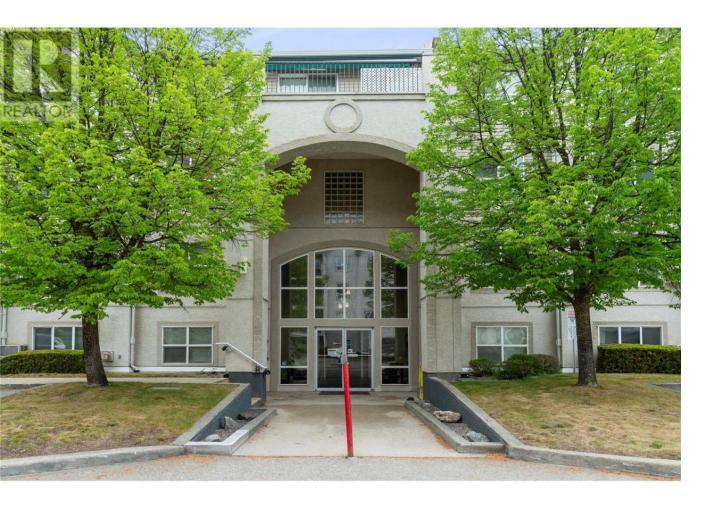

## 640 3 Street 211 Salmon Arm British Columbia

\$299,900

Unit 211 in Cambridge Court with a great location offering a corner balcony. This 2 bedroom 2 bathroom unit has a fantastic open layout with each bedroom and bathroom on opposite sides allowing for maximum privacy. Lovely updates/upgrades in this unit, including beautiful wood flooring, stylish backsplash and appliances. Other perks are a thermostatically controlled Gas fireplace, covered balcony to enjoy the fresh air, covered parking, A/C, in unit laundry and storage locker. Conveniently located walking distance to Centanoka Mall and other amenities. Another thing to note is that the gas bill (fireplace & hot water) is covered under your strata fee in this building. Quick possession is possible here! Contact your agent to book a private showing. (id:6769)