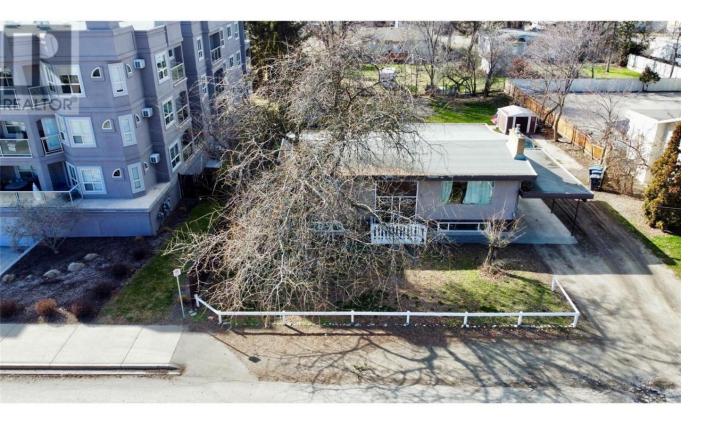

## 2110 Vasile Road Kelowna British Columbia

Zoned UC3 located right in Kelowna's Shopping District ! Build up to 6 stories condos ,to 85% building footprint and potential for 60 -100 units according to City Planner . Right in the heart of the City ! Directly beside Orchard Plaza Shopping Center and just off Hwy 97N. Property has a home on it that is currently rented that will be included with the land. It is the Buyer's responsibility to check all zoning with the City , and the Seller makes no guarantees. (id:6769)