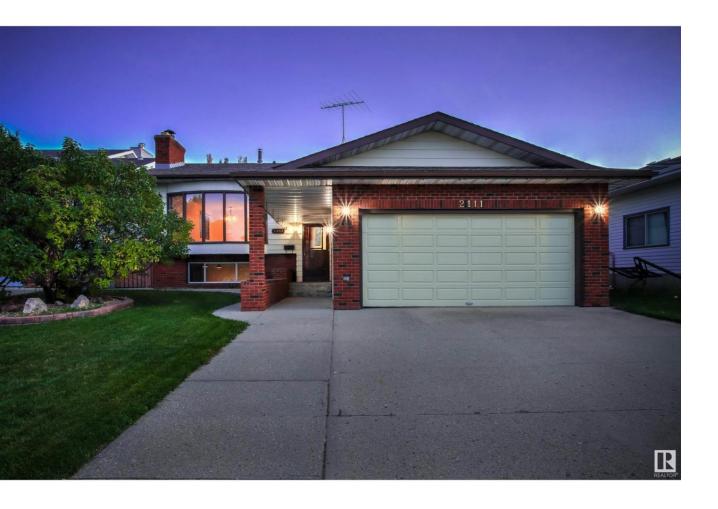

## Edmonton Alberta

\$524,900

Welcome home! This well appointed Bi-level/bungalow offers 2500+sqft of living space and is perfect for a growing family. Upon entering, the living room showcases a huge bay window allowing natural light to flow through to the dining room and captures the richness of the hardwood flooring. Adjacent to the dining room is the kitchen with large eating area with bay window. A large master bedroom w/2 closets, a 2nd bedroom and a 5pc bath complete this level. The lower level is bright with plenty of windows and a family room that features a wall to wall brick mantel fireplace with wood burning insert to keep everyone cozy and warm. Two more bedrooms, a 3pc. bath and laundry area finish this level. Along w/dbl attached garage this property also offers a single garage style shop perfect for add'l storage space or to convert into an studio/hobby shop. A private south facing backyard will be perfect for bbq gatherings and the large driveway will offer plenty of parking for hosting. (id:6769)