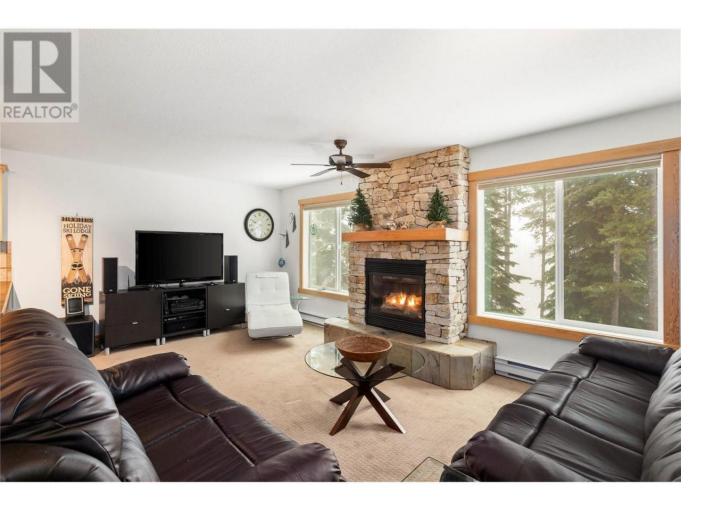

## 40 Kettleview Road 211E Big White British Columbia

\$699,900

Stunning ski-in ski-out condo with 4 bedrooms, 2 bathrooms, and incredible mountain views! This fully renovated unit features an open concept living area with a captivating stone fireplace, spacious kitchen with stainless steel appliances, and a great eating bar. The primary suite boasts a lavish 4pc en suite bathroom with a luxurious shower and double sinks. Three additional bedrooms provide ample space for family or guests. Enjoy the shared hot tub just steps from your door, direct access to the ski run. This turnkey property includes stylish furniture, bedding, towels, fully stocked kitchenware, and more. Don't miss this opportunity to own a slice of ski-in ski-out paradise in a prime location minutes from Big White village center and chairlifts. (id:6769)