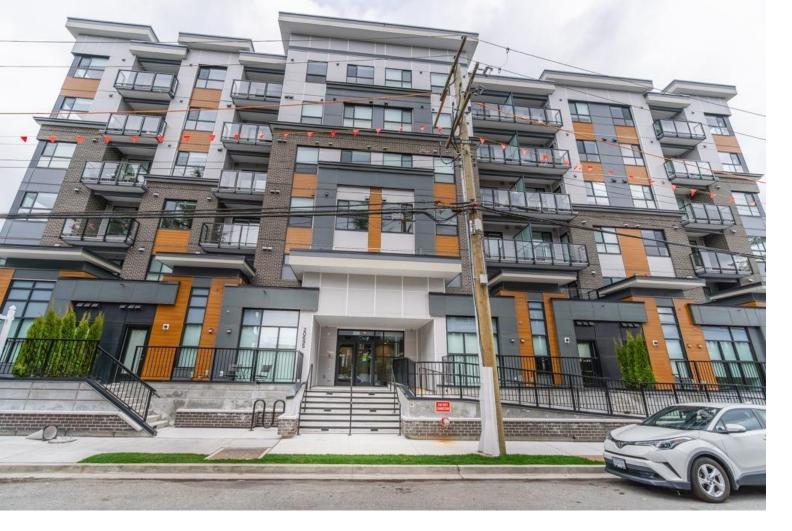

## 20695 EASTLEIGH 212 Langley British Columbia

\$459,900

EASTLEIGH, an exquisite creation by the renowned developer REDEKOP KROEKER! Nestled in the vibrant heart of LANGLEY CITY CENTRE, this extraordinary 1-bedroom residence spans a generous 589 square feet. Revel in the airy ambience provided by soaring 9-foot ceilings and a meticulously designed floorplan that amplifies functionality. The gourmet kitchen is adorned with top-tier stainless steel appliances, a full-size fridge, and a washer/dryer combo, seamlessly enhancing your daily life. Plus, a built-in storage room adds to the convenience. Luxurious upgraded vinyl flooring graces every corner of the unit, including the inviting bedroom. With an unbeatable location near major retail hubs and a mere stroll away from the future SkyTrain station, EASTLEIGH embodies the pinnacle of urban living. (id:6769) Listing Presented By: