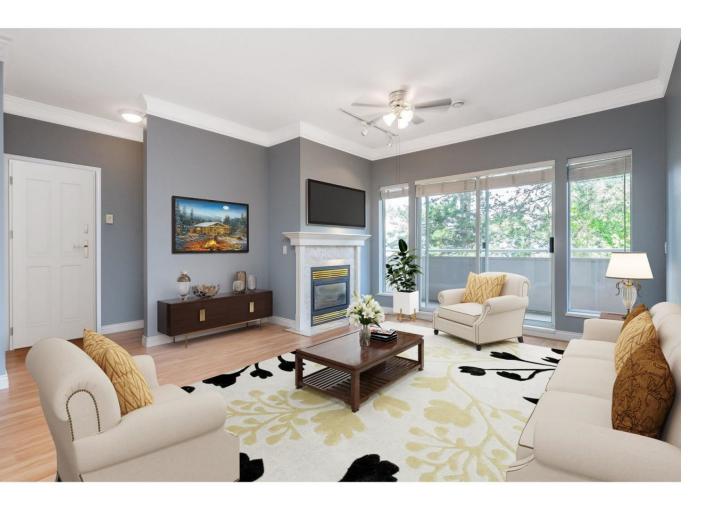

## 21975 49 212 Langley British Columbia

\$549,000

Welcome to "Trillium On The Ridge" in Murrayville! This 1,068 sq ft, two bed, two bath, neat & tidy condo, with 9-foot ceilings, is located on the cool, quiet side of the building. Bright and open living room with gas fireplace, crown mouldings, + wall of windows and slider out to the large covered balcony. The spacious primary bedroom enjoys his and hers closets, a four-piece ensuite, and access to the balcony. Walking distance to shopping, recreation, transit, groceries, and restaurants! In-suite washer and dryer, two parking spaces. Quick dates are available. (id:6769)