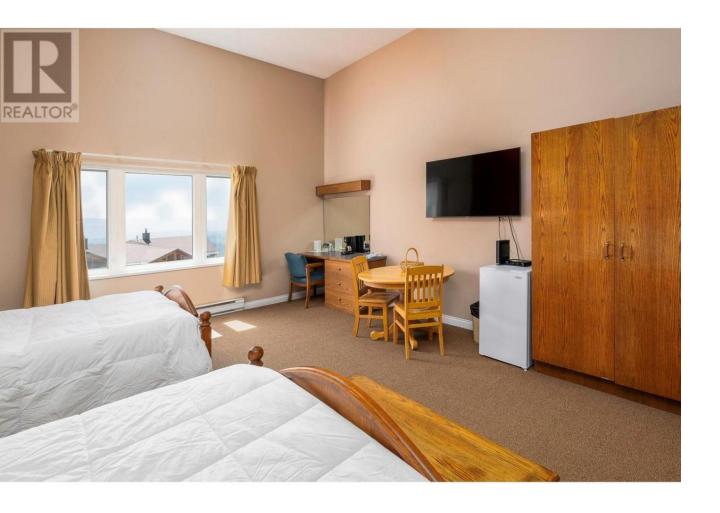

## 5275 Big White Road 212 Big White British Columbia

\$209,000

Top Floor (no one above you) with huge ceilings, approximately 16 feet high with a perfect view of the Monashees, this one is a real GEM. Right in the heart of it all, White Crystal has an amazing location. This unit has a lovely southern view of the Monashee Mountain range and really feels like you're in the middle of it all. Walk out your door and you are in the village. The building has a sauna and hot tub to enjoy as well as one of Big White's finest restaurant and bars, the Bullwheel. It just doesn't get more convenient than this location. You can also walk out your door and ride the gondola about 25 metres walk from the door. It's truly an incredible location and at an attractive price. Don't wait on this one, it's a great deal right now! (id:6769)