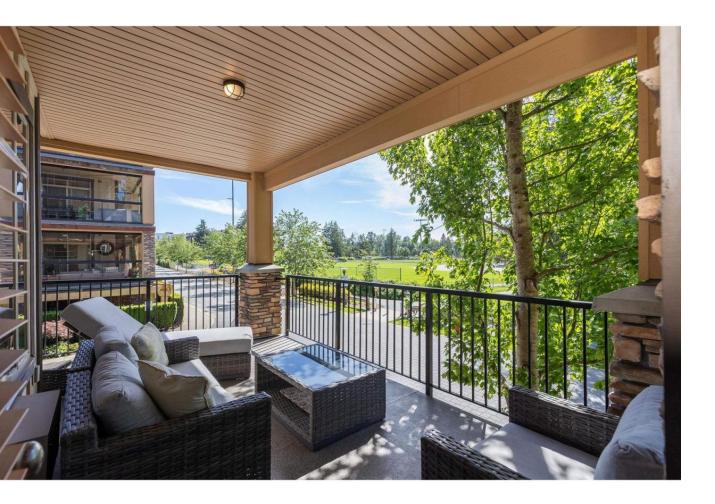

## 8328 207A 212 Langley British Columbia

Stunning & bright, spacious south west corner unit with a panoramic view of the park across the street and huge wrap around covered balcony. So private! Huge garage style storage with roll up door and power. 2 parking stalls. 2 bedrooms and den. 2 bathrooms w. heated floors. Gourmet kitchen, large island, granite counters & SS appliances. Large master bedroom with ensuite with 2 sinks, two closets, soaker tub and shower. Unit has air conditioner. 2 pets allowed with no size limit. Strata fees include hot water. Fantastic location with great access to freeway, walk to the mall, 1 block to school. Building has incredible amenities. (id:6769)