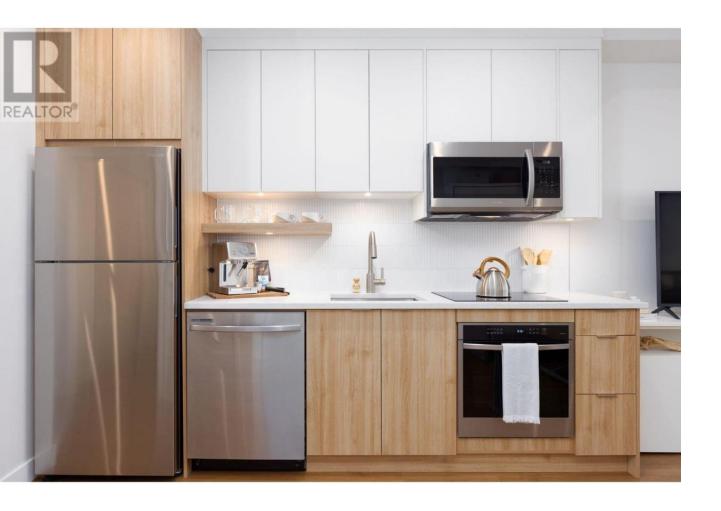

## 1280 Sutherland Avenue 213 Kelowna British Columbia

\$331,900

Perfectly designed studio home at Revo Kelowna, the latest Millennial Developments Smart Community(TM). Central location in the Capri Landmark district with a 98 Bike Score(TM) and pet and rental-friendly, this is an ideal home for a first-time buyer or investor. Spacious private patio, generously sized bathroom, and large kitchen with full stainless steel appliance package including stackable washer dryer. Building amenities include rooftop recreational terrace, gym, spa- inspired wellness facilities, indoor and outdoor social spaces, coworking area, expansive communal green space, and organic gardens. Fully tech-enhanced living with digital keys, concierge app, smart parcel delivery, touchless facial recognition entry, and more. Presentation Centre now open at 1181 Sutherland Avenue for tours Wednesday - Saturday 12 to 5 featuring full-sized show suites to experience. Revo Kelowna - Revolutionizing Living Spaces. (id:6769)