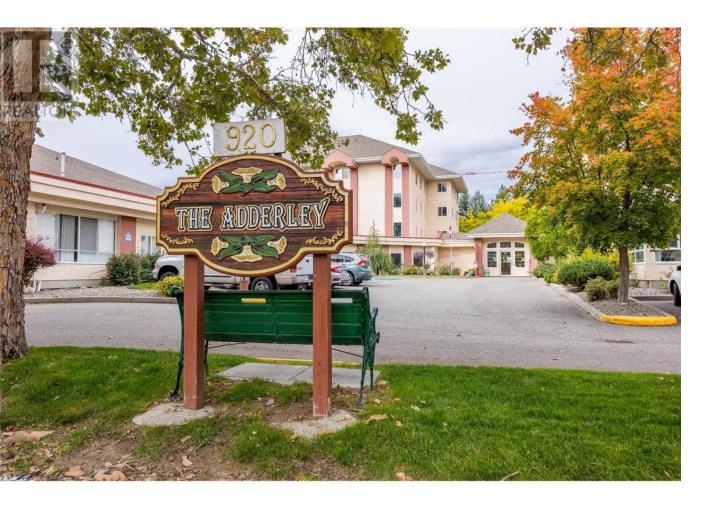

## 920 Saskatoon Road 213 Kelowna British Columbia

\$2/9,000

Welcome to the Adderley complex, where you'll find this charming 1-bedroom, 1-bathroom condo. This east-facing, fully renovated unit captures the gentle embrace of the morning sun. Every corner radiates modern elegance, from the sleek finishes in the kitchen and bathrooms including Quartz countertops, to the laminate floors, and lovely extra space on the enclosed deck. It's not just a home; it's an experience, tailored for those who seek the finest in low-maintenance living. The Adderley is an age-restricted sanctuary just off of Highway 33 in Rutland South. The complex offers an exercise room, library, and multipurpose room. You'll never be far from anything you need, with shopping and restaurants just a short walk away. The 55+ age restriction ensures a peaceful atmosphere for relaxation and tranquility. For those who drive, rest easy knowing your vehicle is safely tucked away in secure underground parking. And with generous storage solutions, every cherished possession finds its place. The Adderley is more than a residence; it's a lifestyle. A place where every day feels like a retreat. Your sanctuary in Kelowna awaits. (id:6769)