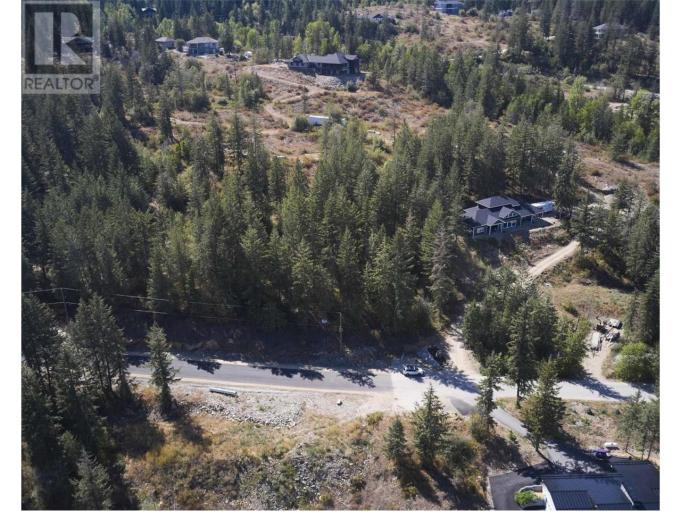

## 213 Crooked Pine Road Enderby British Columbia

\$339,000

Take advantage of this fabulous opportunity to build your dream home. Treed 2.5 acre lot with Enderby Cliff Views, driveway installed, septic approved. Access off Honeysuckle. Private driveway. Fiber Optics coming soon. Area of new homes. Hwy 97A to Enderby, LEFT onto Knight Ave, RIGHT onto Salmon Arm Drive, follow all the way & go LEFT onto Gunter Ellison Road, follow & then slight RIGHT onto Twin Lakes Road then RIGHT onto Oxbow Place, follow that road into the development site. (id:6769)