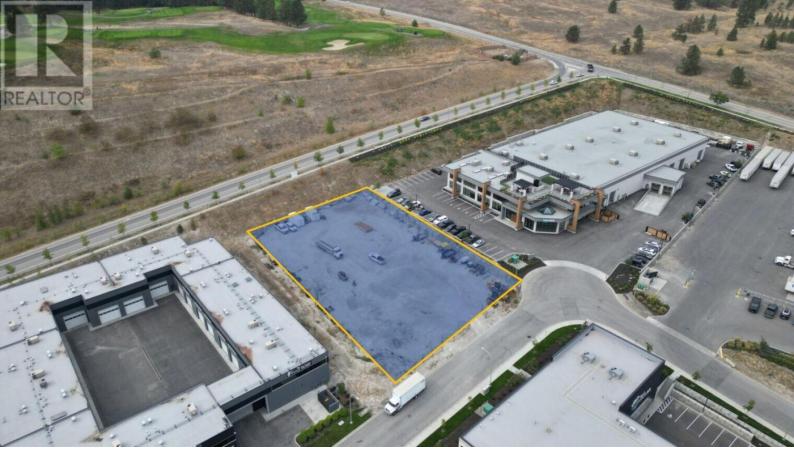

## 2130 Matrix Crescent Kelowna British Columbia

\$3

Lease 1.39 acres of industrial yard space in the heart of Airport Business Park. I2 zoning allows for several industrial uses. Flexible lease term depending on tenant's intended use. Located minutes away from Highway 97 and the Kelowna International Airport. (id:6769)