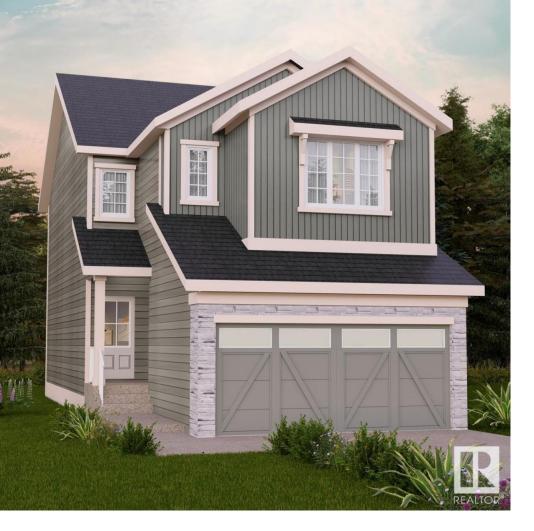

## Edmonton Alberta \$544,900

Ellis Greens is surrounded by community playgrounds, parks, and trails, including the beautiful Wedgewood Creek Ravine. Nearby recreation centers like Terwillegar Community Recreation Centre and others offer various activities, and you can also explore attractions like golf courses, the Edmonton Corn Maze, and the University of Alberta Botanical Gardens. This single-family home, The Otis-22' is built with your growing family in mind. It features a separate side entry, 3 bedrooms, 2.5 bathrooms (including 5pc ensuite), main floor den, and an expansive walk-in closet in the primary bedroom. Enjoy extra living space on the main floor with the laundry room on the second floor. The 9-foot ceilings, open to below concept and quartz countertops throughout blends style and functionality for your family to build endless memories. \*\*PLEASE NOTE\*\* PICTURES ARE OF SIMILAR HOME; ACTUAL HOME, PLANS, FIXTURES, AND FINISHES MAY VARY AND ARE SUBJECT TO AVAILABILITY/CHANGES WITHOUT NOTICE. (id:6769)