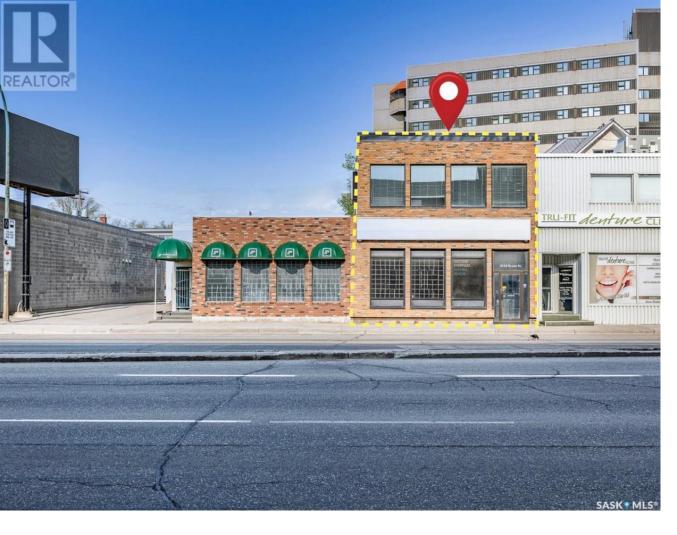

## Regina Saskatchewan

\$10

This is a 2 story office building ideal for anyone looking for office + flex open work space. It also features a basement as well for storage. Versatile property suitable for wide range of uses. There are 2 bathrooms on the main floor and 2 bathrooms on the 2nd floor. Property next door can be leased as well giving you total sqft of 7,170 ft. Situated near Downtown Regina as well as College Avenue giving you quick access to both South and East end Regina. Roof was replaced in 2016. Property offers great parking and amazing visibility with 26,000 vpd. (id:6769)