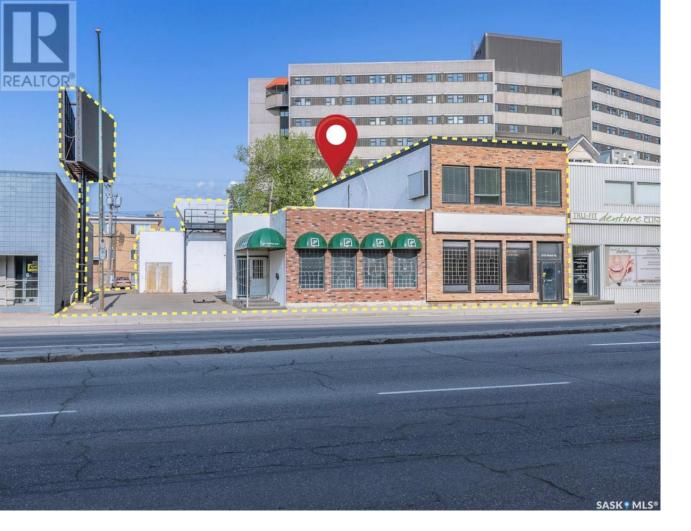

## Regina Saskatchewan

Versatile property suitable for wide range of uses. Property next door can be leased as well giving you total sqft of 7,710 ft. Situated near Downtown Regina as well as College Avenue giving you quick access to both South and East end Regina. Roof was replaced in 2016. This is a single storey retail/office building with a workshop at the back. Property offers great parking(behind and to the side) and amazing visibility with 26,000 vpd. (id:6769)