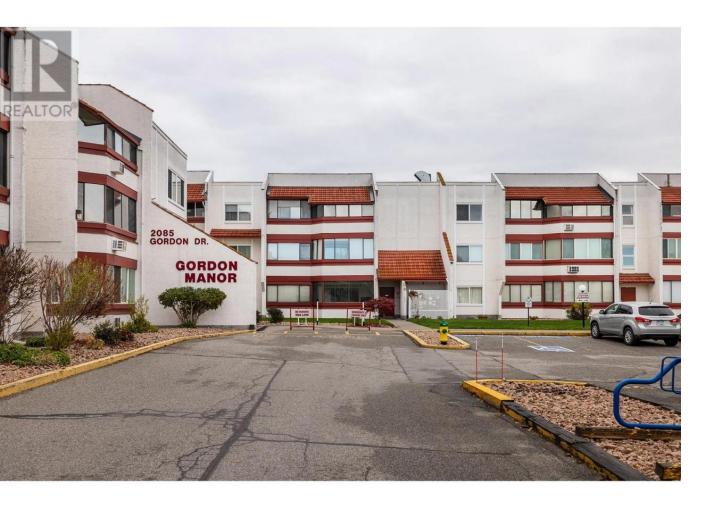

## 2085 Gordon Drive 215 Kelowna British Columbia

\$259,900

\*WELCOME HOME\* Nestled in the heart of one of Kelowna's most vibrant communities, this exclusive 55+ condo situated in Gordon Manor offers an attainable lifestyle for those looking to live quietly close to all that Kelowna offers. Comfort and convenience awaits you in this pristine, centrally situated home close to medical/dental clinics, grocery stores, coffee shops and shopping. This unit boasts 2 well-appointed bedrooms and 1.5 bathrooms as well as an immaculate galley-style kitchen with pristine appliances and solid oak cabinetry. The primary bedroom is a warm & inviting space in which to unwind at the end of the day, a walk-in closet and a 2 piece ensuite. Enjoy the convenience of in-suite laundry with ample storage as well as a spacious, glassed-in sunroom that looks towards the vibrant community garden and yard. Residents enjoy a beautifully maintained garden and a common social area where residents gather for activities. Furthermore, there is another social room where residents can enjoy a game of pool or utilize workout equipment to stay fit. \*ADDED BONUS\*: This stellar unit is located only 2 km's from the sandy shores of Lake Okanagan. Enjoy your own parking space for safety and convenience. Any additional personal items can be stored in your personal storage unit. Please note that this building does not allow pets. As well, Gordon Manor is not associated with the nearby church. Feel free to reach out to Wayne or Shirlee for further information. (id:6769)