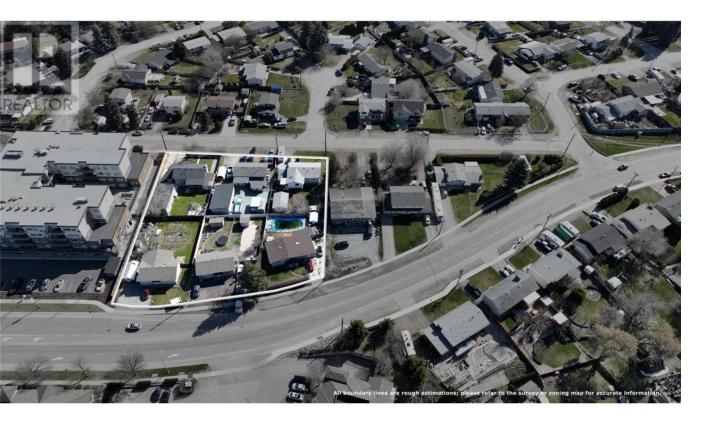

## 215-245 Hollywood Road Kelowna British Columbia

\$9,300,000

INVESTOR AND DEVELOPER ALERT! This 6-lot land assembly located on Hollywood Road South and Petch Road (215 - 245 Hollywood Road S & 240 - 270 Petch Road) in Rutland South. It is situated within the Rutland Urban Centre, UC4 zoning, with 85-100% site coverage, 1.26 acres (around 54,886 sqft) in total. This land assembly holds immense potential for a 4-6 story mixed-use commercial and residential development and is within walking distance to all levels of schools, shops, parks and transit and just a short drive to UBCO and Kelowna International Airport. 3 additional lots totalling 0.922 acres (approximately 40,162 sqft) is also available for purchase MLS# 10308405. (id:6769)