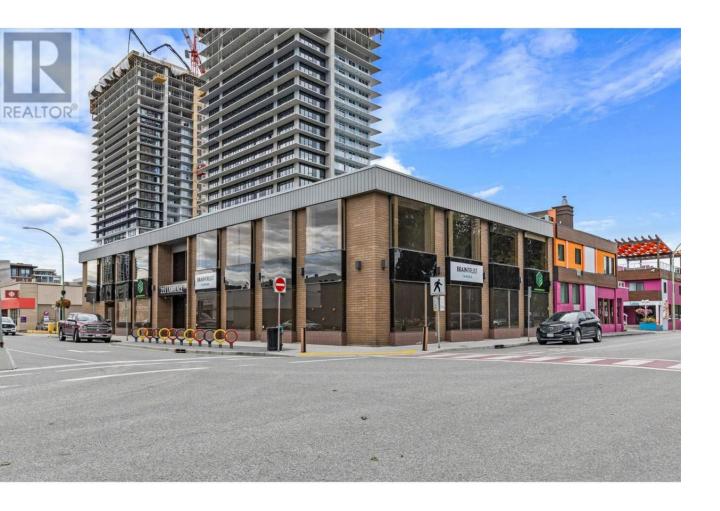

## 215 Lawrence Avenue Kelowna British Columbia

\$16

Opportunity to lease 5,207 sq ft of fully built-out office space in the heart of Downtown Kelowna, located directly across from City Park, Okanagan Lake, and the Downtown Marina. This space is spread across two units: Unit 101 (1,859 sq ft) and Unit 202 (3,348 sq ft), offering a total leasable area of 5,207 sq ft. Both units feature a kitchenette, abundant natural light, and a functional layout. Available immediately. Three parking stalls available, \$150 per month per stall. Metered street parking and additional parking available at Chapman Parkade. The NNN includes all utilities, management fees, and operational costs. (id:6769)