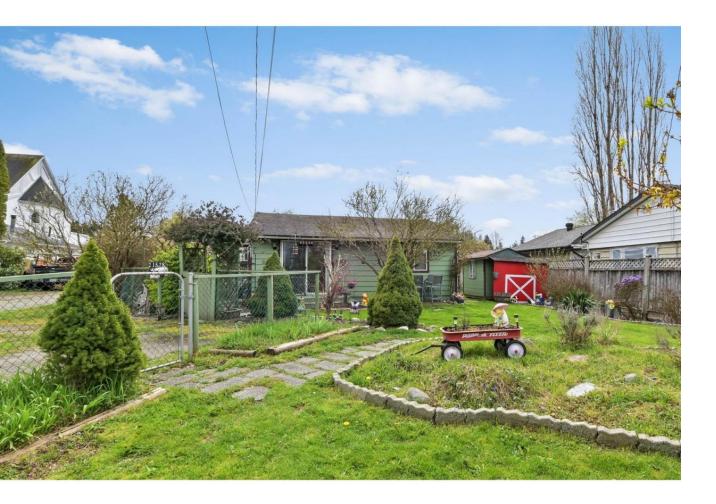

## 21528 OLD YALE Langley British Columbia

Great Investment in popular Murreyville, steps to 5 corners. This home has lane access, and could be an excellent site to build a new home. Bring your ideas here. Walk to shops and recreation center, a great little neighborhood to call home. 1952 house is built on block foundation, would not pass inspection. No records were available at the Langley Township. A great Building opportunity here!! (id:6769)