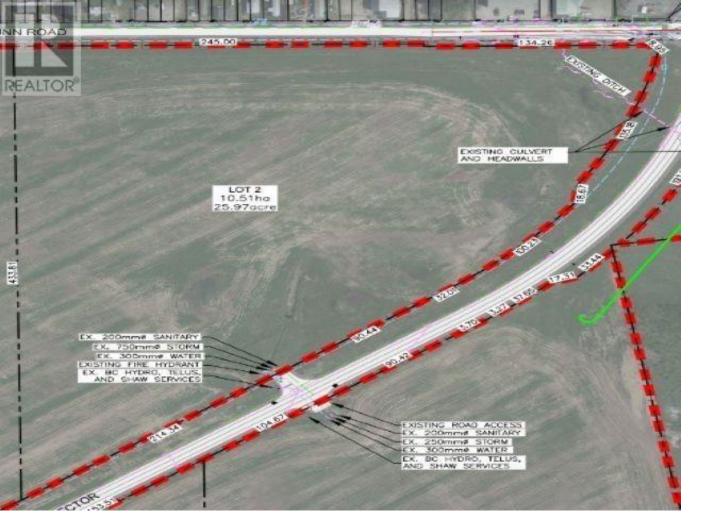

## 2157 BOUNDARY Road Prince George British Columbia

\$3,500,000

Great opportunity for a buyer to hold this property and break it down into further smaller parcels. There is lots of opportunities to break this down further an make a lot of money developing properties. (id:6769)