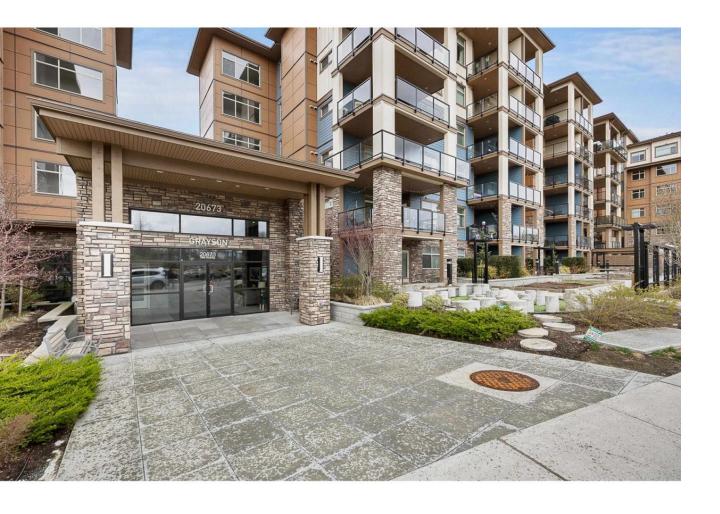

## 20673 78 216 Langley British Columbia

\$634,900

WELCOME to this 2 bed (window in both), 2 bath QUADRA luxury condo with 2 parking & spacious storage locker. This bright condo features 9' ceilings, a full kitchen w/white shaker soft close cabinetry, tower pantry w/pull out drawers, quartz counter-tops & full height tile backsplash, island with integrated microwave, pull-out recycling bins & bar seating. SS appliance package including a GAS RANGE. Master bed features 4 piece luxury ensuite with 2 sinks and frameless glass shower plus a large walk-in closet. Laminate flooring throughout. Heated floor in baths. Large balcony with GAS BBQ outlet.All of this in an A+ location-connected to the Willoughby Town Centre, and walkable to school, transit, shops and more. Exercise room and playground plus common patio area. (id:6769)