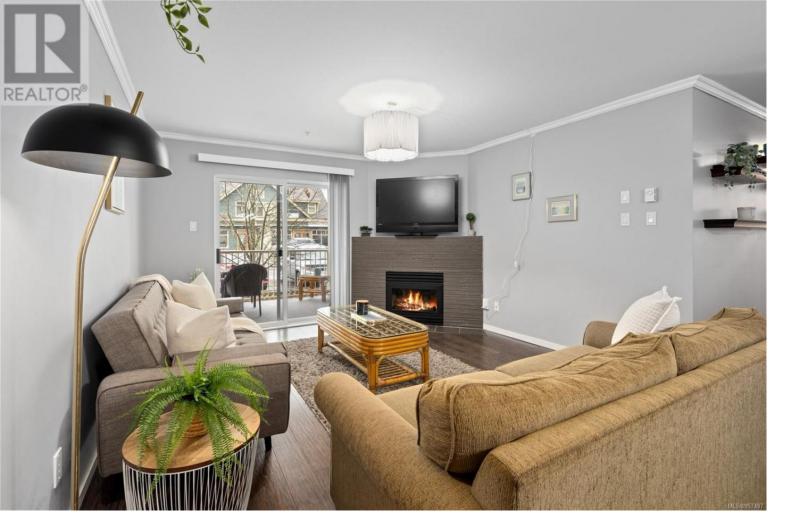

## 4971 Songbird Place 216 Nanaimo British Columbia

\$455,000

2 bedroom, 2 bath condo in desirable Rutherford Pointe. Features a contemporary kitchen that opens to the dining area with a large moveable island that can seat 8. Lots of built-in cabinets for extra storage. Living area has a beautiful, tiled gas fireplace and large patio doors that lead to your own private deck. Rear of the home includes a spacious primary bedroom with a double sided closet, 4 piece bath, a 2nd decent sized bedroom and a 3 piece main bath w/ walk-in shower. Laundry room has stacker w/d, built in cabinets and draws with plenty of additional space/storage. Recently renovated with wide plank laminate and tile flooring, crown molding and contemporary finishes. Rutherford Pointe is one of the best run complexes with secured entry and underground parking, walking distance to shopping, transportation, parks and popular Linley valley hiking trails. 1 smaller pet allowed, rentals allowed. Measurements to be confirmed if important to buyer. (id:6769)