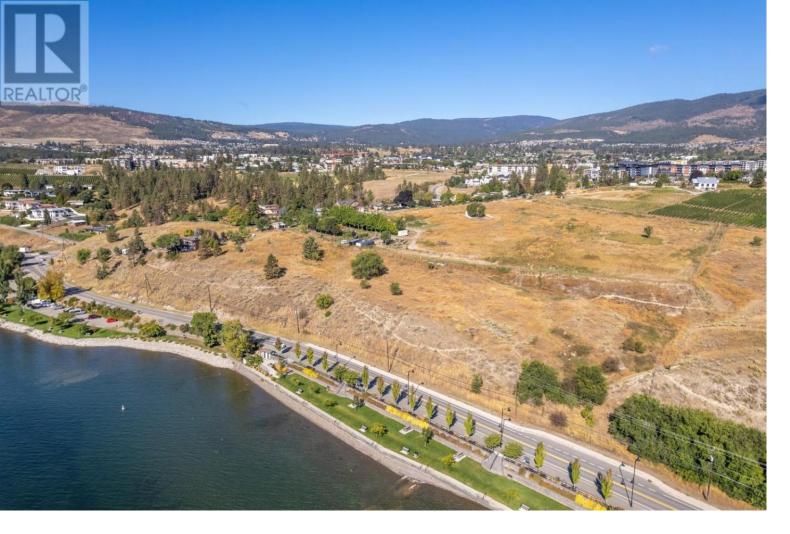

## 2160 BOUCHERIE Road West Kelowna British Columbia

\$2,600,000

A Stunning 6.4-acre Parcel of Land is just waiting to get Developed. With Amazing 200 Plus Degree Views of Okanagan Lake, Mountains and City View, this property is ready to go. Located a stones throw from everything possible with easy access. Many options to develop such as a private residence, winery, horses, just about anything. Bring your Plans and Your Dreams as properties like this do not come around often. Please contact LS for more details. (id:6769)