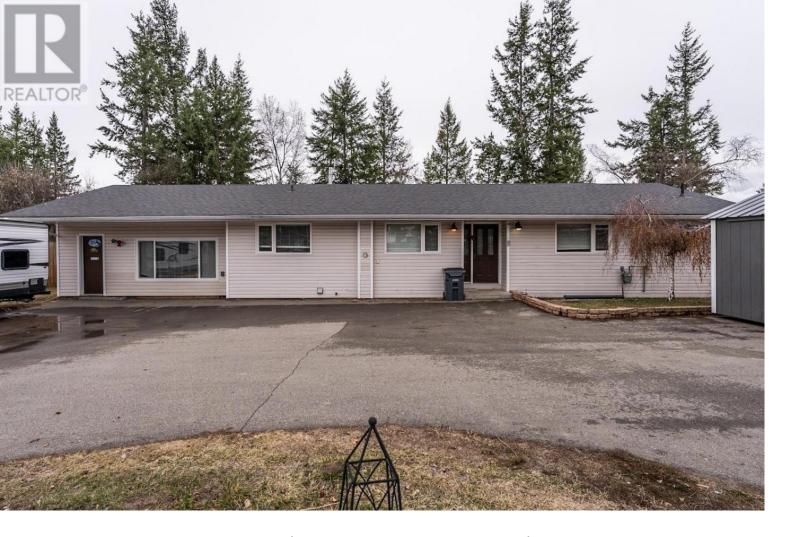

## 2161 CHURCHILL Road Prince George British Columbia

\$479,900

Quick Possession...Welcome to this move-in ready true rancher. It is located in a quiet subdivision and only minutes from amenities. The property backs onto a greenbelt which offers plenty of privacy in the backyard. The house is a spacious 3 bedrooms and 2 bathrooms, and has an open concept living and dining room. The eat-in kitchen has lots of cupboard space, and room for a small table right by the bay window overlooking the backyard. There is a bonus room with its own outside entry that could be used for a home-based business or even a studio suite if a buyer wants to get creative (buyer to verify). There is lots of outdoor storage space, 2 greenhouses, and plenty of parking in the U-shaped driveway. (id:6769)