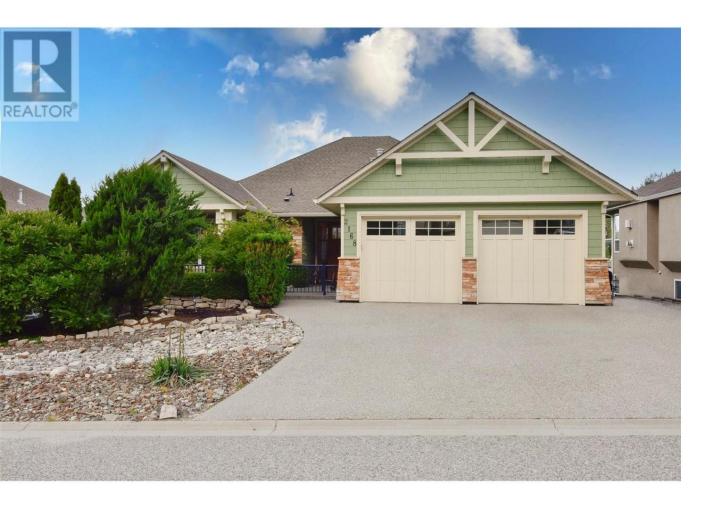

## 2168 Chilcotin Crescent Kelowna British Columbia

\$1,398,000

Check out this stunning Rancher with walkout basement in Kelowna's desirable Dilworth Neighbourhood. This home stands out above the rest with its unique roof lines and curb appeal. Spend your time enjoying your morning coffee on the private front porch area, or taking in the City/Mountain views off the back patio. Inside, you will see beautiful hardwood floors, vaulted ceilings, large floor to ceiling windows, and large rooms throughout the home; including a master suite and kitchen that are sure to impress. The lower Floor plan should be relatively easy to create a 2 bedroom suite leaving 2 additional bedrooms available for the upper occupant. With just a short drive(or walk) to shops, parks and the Kelowna Golf and Country Club, this home is in the ideal location for anyone trying to experience all Kelowna has to offer. (id:6769)