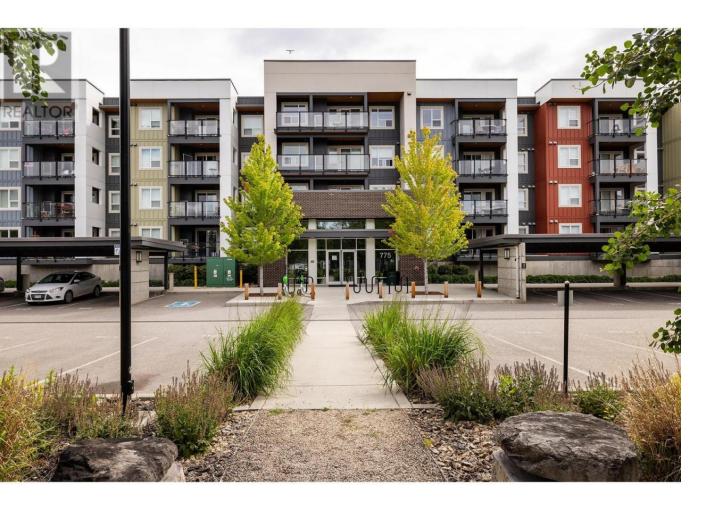

## 775 Academy Way 217 Kelowna British Columbia

\$545,000

Stunning 3 bed, 3 bath condo with an amazing view of the valley, mountain and trails. This open concept unit boasts vinyl plank flooring, stainless steel appliances, forced air heat, and central AC. Enjoy the convenience of in-suite laundry and the luxury of being able to BBQ on your balcony. Walk to the university or hop on the biking trails leading to the Okanagan rail trail. With 2 parking stalls (1 underground, 1 additional stall) and a low strata fee of \$278, this unit offers both convenience and affordability. Although the 3rd bedroom is windowless, this rental gem still pulls in \$3,900 monthly. Convenient location for amenities such as stores, pubs, restaurants, and grocery stores from this ideal location. THIS ONE IS AVAILABLE AND EASY TO SHOW! (id:6769)