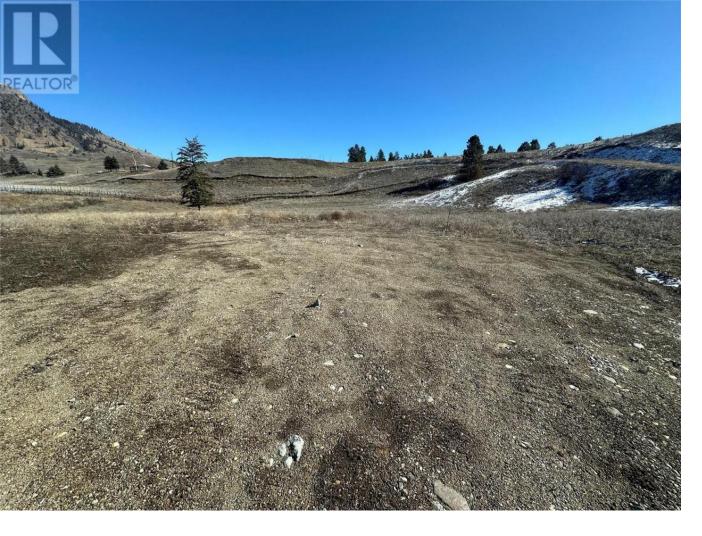

## 2175 Brentwood Road Kelowna British Columbia

\$1,099,000

5.13 Acres of agricultural land, zoned A1 in the heart of Black Mountain. Opportunity to build your own dream home, have a hobby farm or plant any crop suitable for the sloped land. A1 Zoning also permits two residential structures, greenhouse and nursery operations, Minor child care, Animal Clinics, kennels, stables, and many other uses. Water is supplied by the Black Mountain Irrigation District. Enjoy the feel of country living yet a 5-minute drive to the Plaza 33 and other amenities. Close to the Black Mountain Elementary School, Black Mountain Golf Course, and a 30-minute drive to the Ski paradise of Big White. (id:6769)