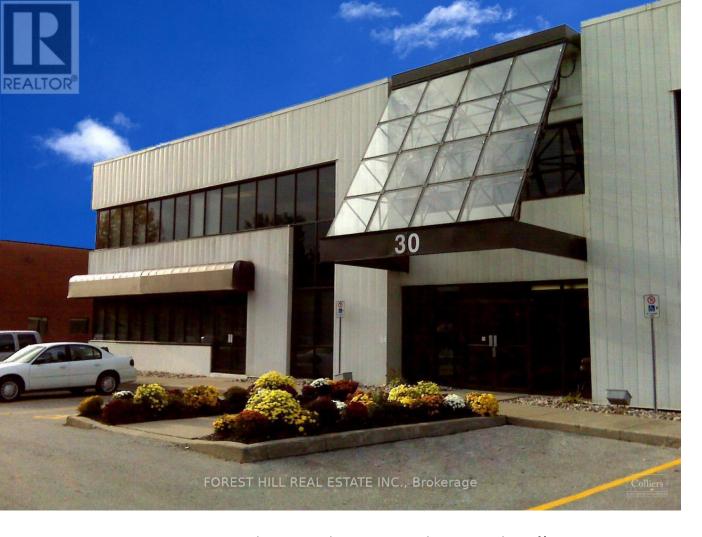

## 30 East Beaver Creek Road 218 Richmond Hill Beaver Creek Business Park Ontario

\$10

Great Location For Professional Office Use. Second Floor Office Consisting Of Two Large General Offices, Kitchen, Storage. Property Has Free surface Parking, Elevator. Professionally Managed. Central Location In The Beaver Creek Business Park. Close To Major Highways, Great Public Transportation At Leslie And Hwy 7. (id:6769)