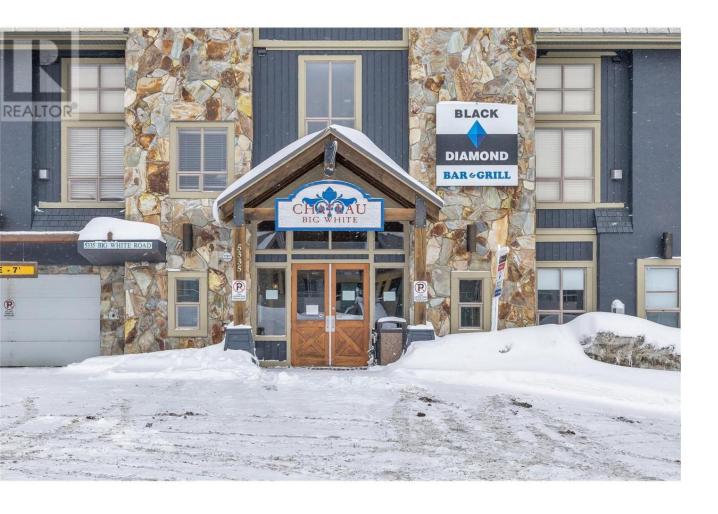

## 5335 Big White Road 218 Big White British Columbia

\$234,900

Located in the heart of Big White village at the top of the Plaza chair this lofted condo is PRIME SKI IN SKI OUT! Walk out your door and ski down to the Snow Ghost Express & Ridge Rocket chair lifts. Restaurants, shopping, & pubs all steps away. Go through the village to access the Bullet Express & on through to the Black Forest chair lifts. Perfectly maintained lofted studio with amazing views of the Monashee Mountains. Cozy living room with fireplace, spacious bedroom & kitchenette. 4 piece bath. SHORT TERM RENTALS ALLOWED!!! Shared storage locker for ski's. (id:6769)