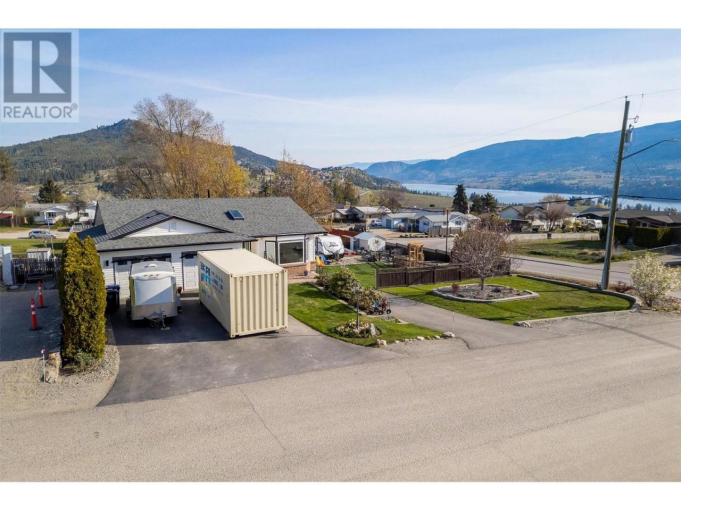

## 2186 Finlay Court Lake Country British Columbia

\$995,000

Recently updated rancher with walk out lower level in exceptional semi-rural area of orchards, wineries and walk/bike trails. 3 bedrooms on the main level, 2 bathrooms, (ensuite in primary bedroom) open concept kitchen, dining and living room, + extra family room down. Also a newer separate 2 bed legal suite with its own driveway and parking. Rented for \$2000 monthly, current tenants moving May 31st. Large attached double car garage, deep double car driveway and extra RV/boat parking . Recent upgrades include new kitchen, vinyl flooring , fresh paint and base and case on main level. All this on a quiet cul-de-sac of only 9 homes. (id:6769)