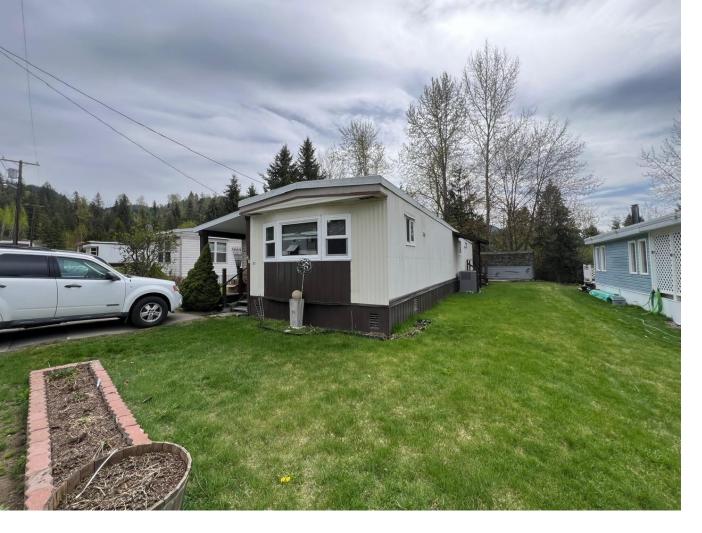

## 150 TAMARAC AVENUE 22 Fruitvale British Columbia

\$125,000

Creek Side 2 bed 1 bath mobile home in the heart of Fruitvale . Located in a quiet 55+ park close to parks and public transit . This mobile home has seen a lot of upgrades including: Heat pump, windows , flooring , appliances and a rubber membrane roof. Offering a spacious kitchen open to the living room with access to the 2 tired sun deck. Down the hall are 2 spacious bedroom , laundry and a full bathroom . Relax with the sounds of the creek in your private back yard . Book your showing today. (id:6769)