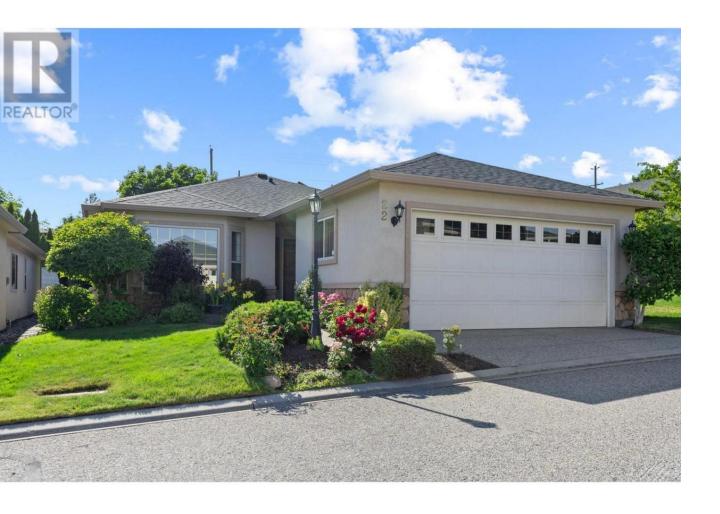

## 2330 Butt Road 22 Westbank British Columbia

\$589,000

Sun Village is a gated 45+ community located in West Kelowna. LEASE PREPAID\*\*\* NO PROPERTY TRANSFER TAX!!\*\* The clubhouse features a a pool, hot tub, pool table and social area. The community is well maintained throughout with beautiful landscaping that has a real pride of ownership. This cute and cozy 2 bed 2 bath rancher is perfect for anyone looking to downsize. The furnace and hot water tank are newer. The back patio area features an awning for shade and backs onto a large grass area. Very close to amenities including drug stores, Walmart, Superstore, banks, medical facilities, shopping, transit and restaurants. This community of 229 homes is self managed via a volunteer Board of Directors and numerous volunteer committees. Book your private tour today! (id:6769)