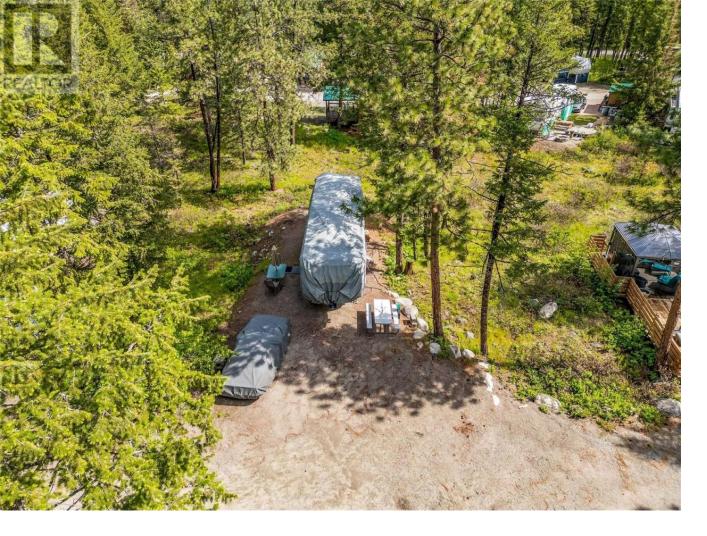

## 4835 Paradise Valley Drive 22 Peachland British Columbia

\$117,000

Escape to your own serene retreat in Paradise Valley of Peachland! This recreational lot offers year-round accessibility and the option to rent out the space. Nestled within a naturally forested area, you can enjoy the tranquility and beauty of nature while still being close to essential amenities. The lot comes fully equipped with 50amp power hookups, cable, internet, and water, ensuring all your modern conveniences are met.

Surrounded by Crown land with no pet or age restriction in a friendly Co-Op shared community, this lot is a rare find that promises relaxation, convenience, and natural beauty. Downtown Peachland and West Kelowna are 10 minutes away. Minutes to hiking, biking, golfing, tennis, beach, restaurants, shopping and the connector. (id:6769)