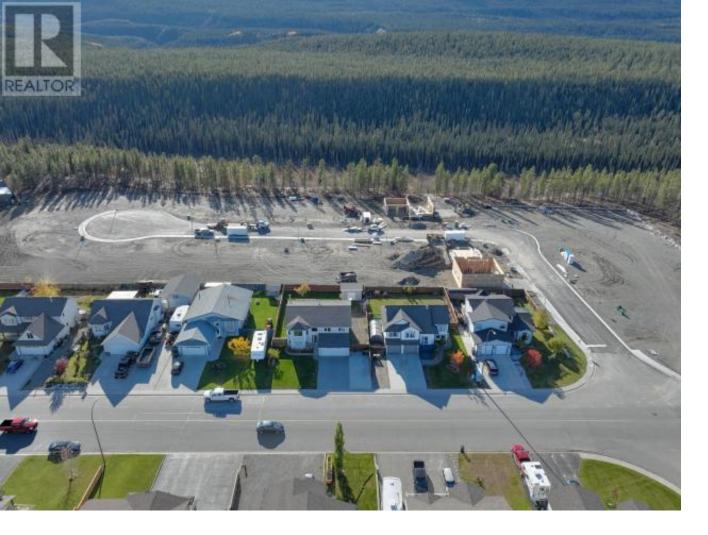

## Whitehorse Yukon

\$657,550

New lots in Copper Ridge with choice of SPK Homes floorplan: Bungalow, 2 Storey, or Up/Down Duplex! Lot is 5285sqft with NE facing backyard. Bungalow:1 level, 1560sqft. 3 bed/2 full bath. Primary bed has walk-in closet and 5pc ensuite. 2 additional bedrooms, 4pc common bath, and laundry room for \$607550. 2 Storey:2016sqft, 2 levels with 2 living areas. The 3 bedrooms, 4pc common bath and laundry are upstairs. Primary features a walk-in closet and ensuite and 1/2 bath on the main level as marketed. Up/down duplex with two options: Unit A: 2 bed/2 bath, 1176sqft. Unit B: 2 bed/2 bath, 834sqft \$717550 OR Unit A: 1 bed/1 bath, 1284sqft Unit B: 1 bed/1 bath, 540sqft. Separate laundry, decks, and HRV for each. All:Open concept living and dining, and kitchen w/island, pantry, and 3 year warranty appliances. Soft close cabinets, LVP floor, 9' ceilings, and metal roof. Large entry for crawl, 8ft deck spans the length of home. Attached/Detached garage add-on available. Inquire for pricing. (id:6769)