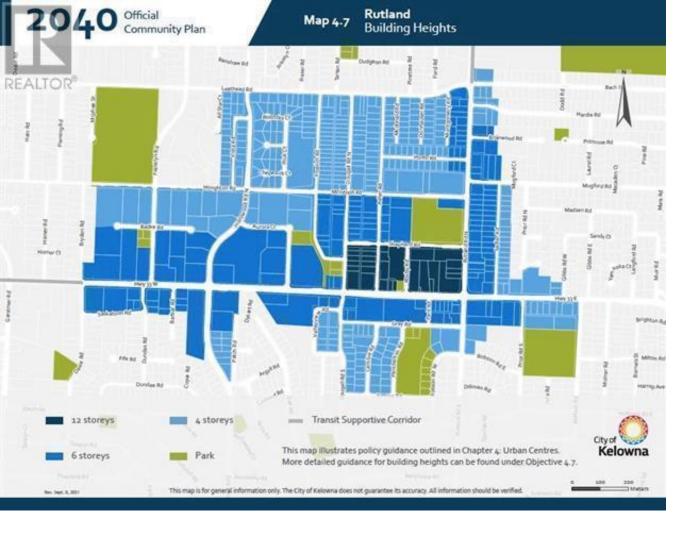

## 220-240 Asher Road Kelowna British Columbia

\$5,100,00C

DEVELOPERS OPPORTINITY FOR DEVELOPERS/BUILDERS to purchase 6plex units including and assembly, a total of 0.49 acres a multifamily development site. This corner lot located in Rutland Central, under Urban Centre (UC4) Zoning which allows 6+ stories multi-family and align with 2.5 FAR allows approximately 80+ units with an option for commercial units on main floor. Walking distance to many amenities including Hwy 33 plaza shopping mall, groceries, banks, schools, YMC, Ice rink, steps to transit, groceries, banks, restaurants, and 10 minutes drive or a bus ride to UBCO, Kelowna airport, close to many golf courses and wineries. AND ASSEMBALY INCLUDED 6 TOWNHOMES 220 ASHER RD (PID 026-208-911), 224 ASHER RD(PID 026-208-903), 228 ASHER RD(026-208-890), 232 ASHER RD(026-208-881), 236 ASHER RD (PID 026-208-873),240 ASHER RD(PID 026-208-865) (id:6769)