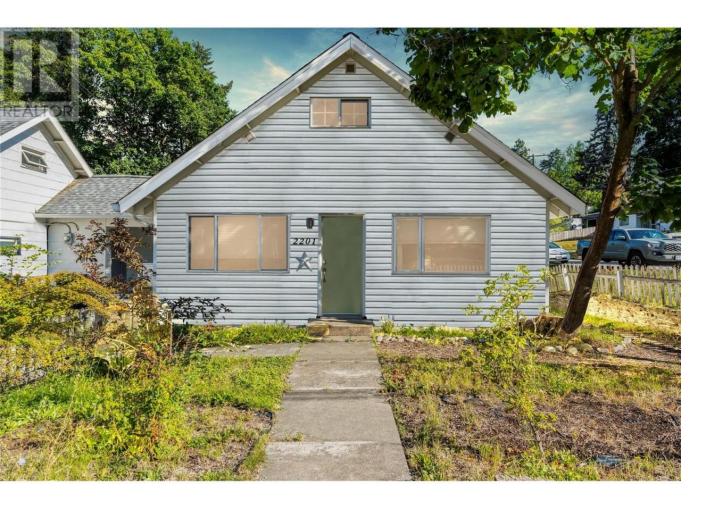

## 2201 32nd Avenue Vernon British Columbia

\$510,000

Charming Starter Home-Perfect for Downsizing or First-Time Buyers! Welcome to your new beginning in the coveted Easthill neighbourhood! This cozy 2-bedroom, 1-bathroom home is designed for comfort and simplicity. Nestled in a friendly neighborhood, this home combines convenience and charm for all lifestyles. Step inside to welcoming living spaces that maximize every square foot. The kitchen opens onto a covered deck, perfect for indoor/outdoor meals. The bathroom, with modern fixtures, is conveniently located between two bedrooms. Standout features include a covered deck, patio, manageable yard with irrigation, and side road access. The low-maintenance backyard is ideal for gardening or unwinding after a busy day. For those downsizing, this home offers all essentials without the upkeep of a larger property. For first-time buyers, it's an affordable, functional entry into the housing market, with potential to renovate the upper floor or build a carriage house. Situated just three blocks from downtown Vernon, you're within walking distance of cafes, shops, theaters, and parks. Silver Star Mountain is a 25-min drive, and local lakes are just 10 minutes away. This home is connected by a breezeway to a second home, currently awaiting final subdivision approval. You have a unique opportunity to purchase both homes on a 100x100' lot or this home on its own corner lot. Close to amenities, transit, bike paths, and services, this home offers simplicity and convenience. Make it yours today! (id:6769)