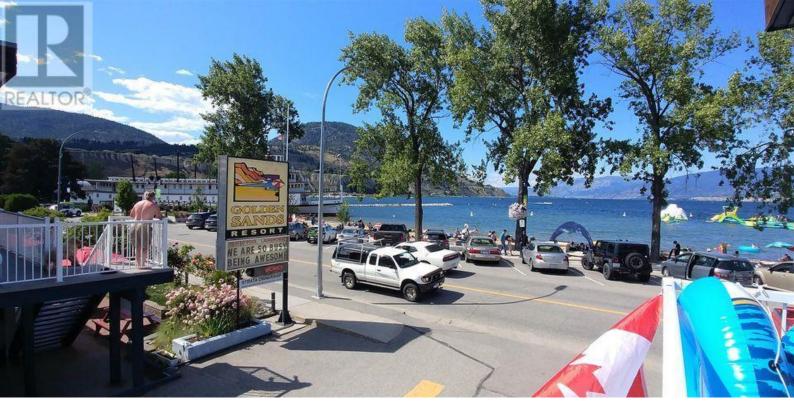

## 1028 LAKESHORE Drive 221 Penticton British Columbia \$199,000

NO SPECULATION TAX! LET YOUR UNIT PAY FOR ITSELF! Centrally located across the street from Okanagan Lake, beautiful sandy beaches and minutes walk to restaurants, shopping and downtown Penticton. This 2 bedroom unit is North facing and located on the second floor with a gorgeous unobstructed view of the lake and the S.S. Sicamous. the unit boasts an open floor plan, great natural light, dining area, living room and a full kitchen for all season use! Golden Sands is pet friendly and a great investment opportunity for all ages! Amenities include a heated pool and main office for all your needs. The complex is resort managed and all units must stay within the rental pool but there is flexibility on personal usage! Affordable monthly fee that covers all utilities and caretaking of the complex. No age restrictions, pet friendly, and perfect for long or short term vacationers, snowbirds and investment property! (id:6769)