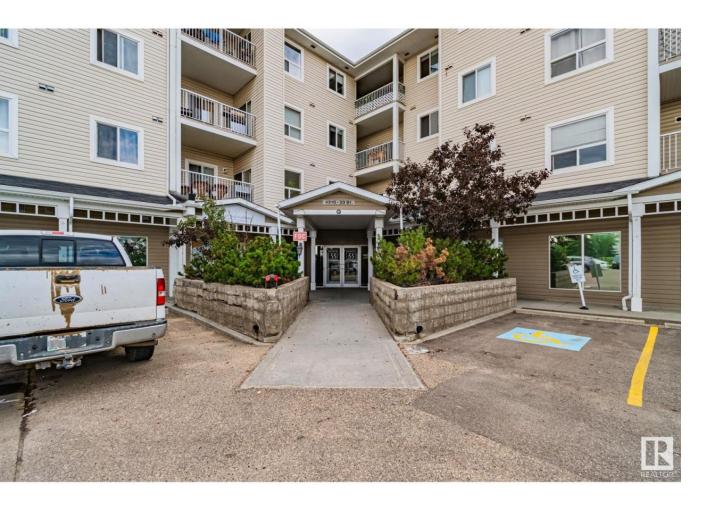

## Stony Plain Alberta

\$189,900

Step into this expansive 2 bedroom & 2 bathroom corner unit condo that combines space, style, and comfort! With large windows throughout, this unit is bathed in natural light, highlighting the open floor plan. The modern kitchen boasts stainless steel appliances and a breakfast bar, perfect for entertaining. The master suite offers a private oasis with an ensuite walk in bathtub, and a walk-in closet, while the second bedroom & bathroom is perfect for guests or a home office. Additional features include in-unit laundry, laminate floors, a private balcony, and plenty of parking! Located in a desirable building, this condo offers so much convenience! Just minutes from shopping, dining, public transit, and the hospital. (id:6769)