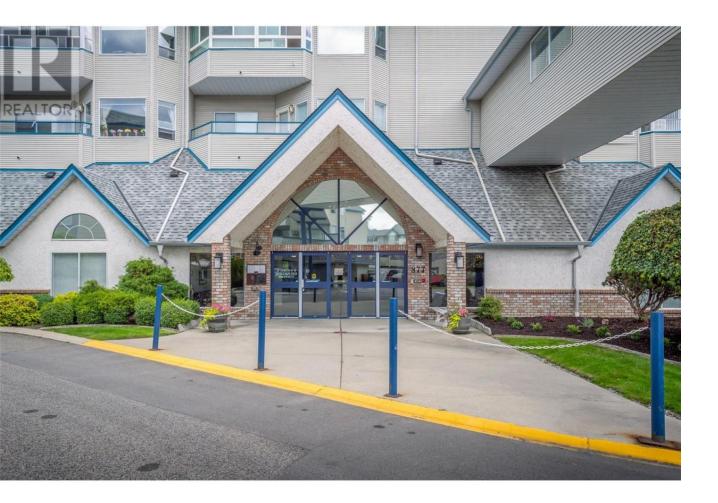

## 877 KLO Road 221 Kelowna British Columbia \$385,000

LOVELY 2 bedroom/2 bath condo located in the wonderful community of Hawthorn Park (Building E). The kitchen, generous in size, provides an ample amount of cabinetry, updated countertops, newer fridge & stove (2 yrs old), newer flooring & a delightful oversized pass through window to utilize! Across from the kitchen is a nice sized storage room that could be used creatively as a small office area, craft space or simply a pantry! The dining room/living room area features big windows allowing an abundance of natural light to flow in & access to an enclosed patio to enjoy the mountain views & the hustle & bustle of kids heading to/from school! The spacious primary bedroom can easily fit a king size bed & incorporates dual closets & a 3 piece ensuite w/updated countertops, flooring & toilet! The second bedroom is sizeable & across from the 4 piece bathroom, w/updated countertops, flooring & toilet as well. In suite laundry in oversized hallway closet! A/C is 3 years old & is vented outside (not onto enclosed patio) Storage locker! IMPRESSIVE UNDERGROUND PARKING with 1 designated parking stall RIGHT ACROSS FROM ELEVATOR! One cat or one dog allowed. Owners can obtain membership for \$45/month to access pool, gym and bistro for lunch/dinners Mon - Thursday. This AMAZING 55+ BUILDING is located in the highly desirable Pandosy South area w/walking distance to all amenities, parks & transit. (id:6769)