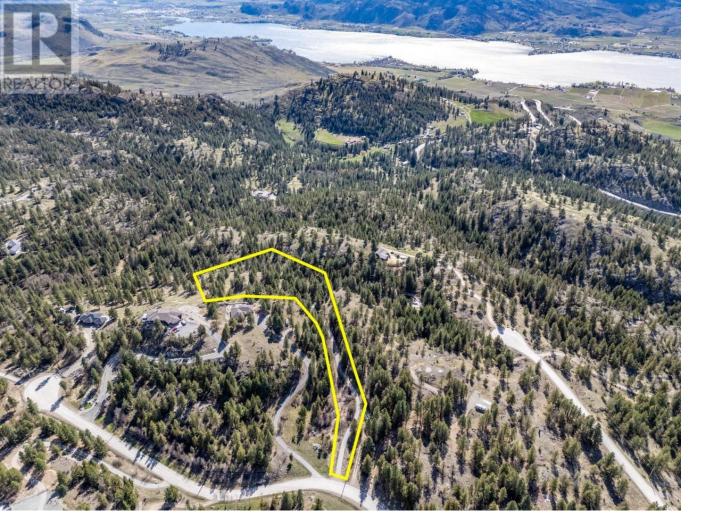

## 222 Grizzly Place Osoyoos British Columbia \$475,000

STUNNING SETTING - Perched on your very own precipice, you will enjoy the privacy and the view of Okanagan Valley toward Washington State with an amazing SW exposure. This 4.41AC site provides an excellent bright location, drilled well with 20 GPM. This exceeds the need of a single-family dwelling. Building site ready to go with septic and power. Just bring your house plans, and you are ready to go. Alternatively a very nice family camp site and holding property. Elegant long curving paved driveway graces this site, which adds to the privacy and mystique. This is an iconic location that announces style and exclusivity. It is a very memorable location, something to be cherished, something sacred. You don't find locations like this every day. Located 100 meters from the fire hall, within 1 minute drive to Highway 3 and a total of 17 minutes to the downtown area of Osoyoos. Its worth a look, you will not be disappointed. (id:6769)