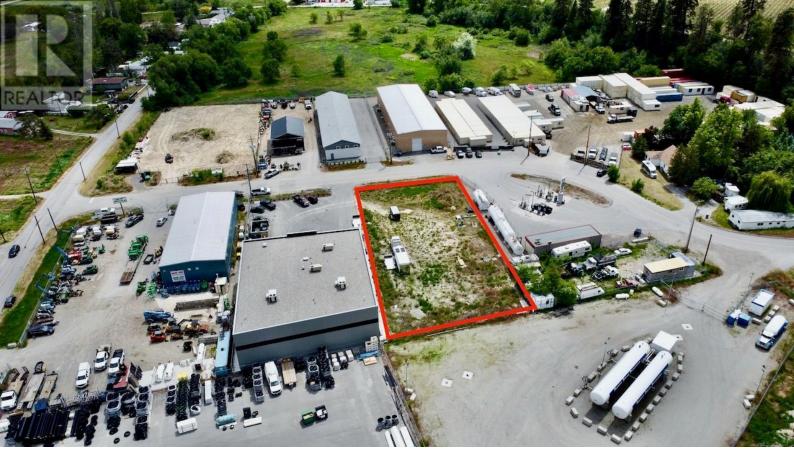

## 222 Maple Avenue Oliver British Columbia

\$489,000

Seize the opportunity to acquire prime industrial land in the Granite Business Park, Oliver, BC. This high-profile commercial property is available for immediate development and offers unmatched accessibility and infrastructure. Property is Strategically positioned with close proximity to the USA/Canada Border, and the greater South Okanagan Region this location is an deal hub for business operations ensuring seamless connectivity for transportation and logistics. 0.60 Acre Lot with comprehensive utility connections including sewer, water, High Speed Fibre Optic, natural gas, and single and three-phase power. Safety and Convenience: Equipped with fire hydrants and light standards, ensuring a secure and well-lit environment. This fenced on 3 sides with 6' Chainlink and and wire. Area of New industrial Businesses including steel fabrication, modular structures, Automotive R&D, Rental Centres, Propane Bulk plant and Industrial Fuel Cardlock. Don't miss out on this exceptional opportunity to establish your business in one of Oliver's most prominent desirable industrial zones. Contact us today to learn more and to arrange a viewing of this rare offering! We'd love to welcome your new business expansion or idea into the Okanagan today! (id:6769)