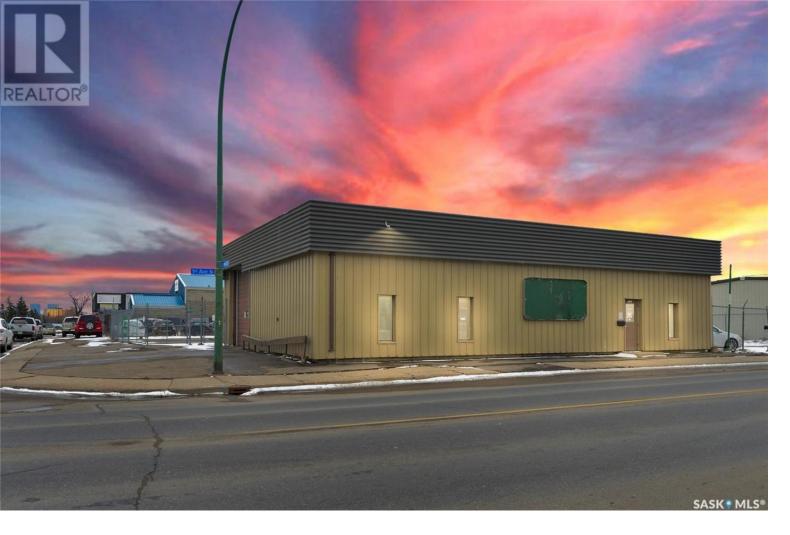

## Regina Saskatchewan

\$1/

Great opportunity in a high traffic 1st Ave N location between AlbertSt & Broad St. The property has a 2552 sq/ft building with a 12' over head door, The lot id 6231 Square feet with paved parking lot with plenty of capacity, and a fenced compound. Perfect for mechanic, construction, or other light industrial or commercial uses. This must be seen to be appreciated. (id:6769)