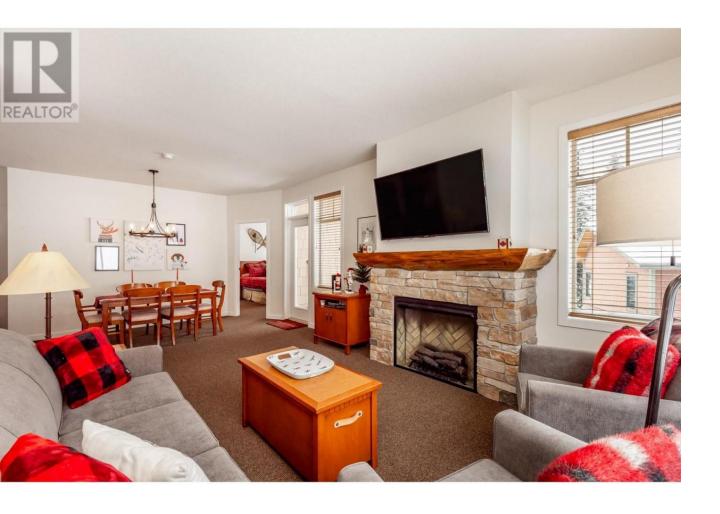

## 255 Feathertop Way 224 Big White British Columbia

\$609,000

Embrace ski resort living in this charming Big White ski condo, situated just steps from the Bullet Chair, positioning you at the forefront of adventure. This bright corner unit offers a tranquil escape with two inviting bedrooms and two bathrooms, complemented by an open-concept living area. A brand new living room couch, which unfolds into a pullout with memory foam mattress for extra guests, is matched with cozy chairs. A stone fireplace with beautifully crafted wood mantel and new electric insert creates a perfect setting for gathering and relaxing after a day in the snow. A hearty wooden dining table stands ready for shared meals, set against the warmth of the kitchen. Outside, a deck with expansive mountain views beckons, complete with a propane BBQ. This condo's location within the Sundance complex adds a luxurious touch with exceptional amenities at your disposal. Indulge in the heated outdoor pool, rejuvenate in the separate adult and kids' hot tubs & sauna, or make a splash on the waterslide. Engage in friendly competition in the games room, enjoy a movie in the dedicated movie room, or maintain your fitness routine in the well-equipped center--all designed to enhance your ski getaway. The practicality of this mountain retreat includes 2 lock off storage areas (inunit), one parking spot and a ski locker, ensuring a seamless and comfortable ski experience. Here, nestled in the serene Big White landscape, your perfect winter retreat awaits. (id:6769)