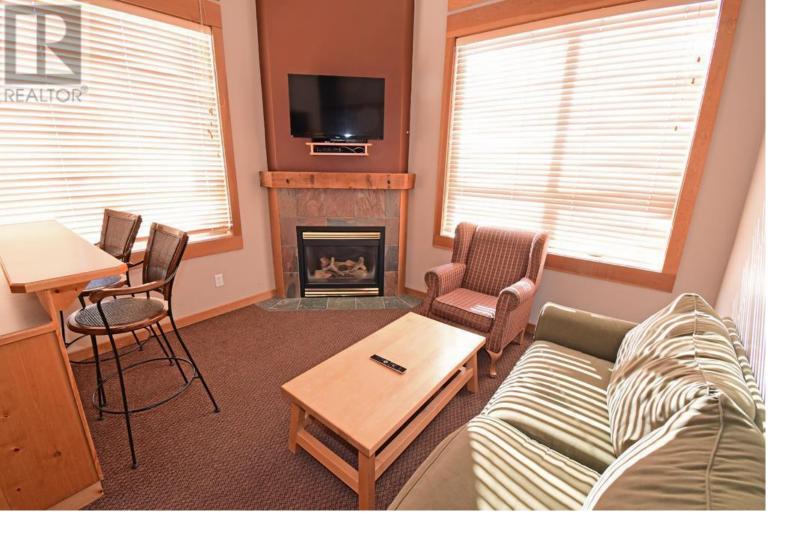

## 5335 Big White Road 224 Big White British Columbia

\$249 000

One of the nicest places to wake up to at Big White ski resort. The unit faces south and south east with corner windows offering tonnes of natural light and a perfect view of the Sunrise. Walk out your door and you are in the village centre core. The building has been well maintained and this corner unit and view are spectacular. The building has a hot tub and an incredible restaurant called the Black Diamond Grill offering some of the very best dining option on the mountain right in your building. The market is steps away as is everything else Big White has to offer. The property has been well maintained. GST is applicable. (id:6769)