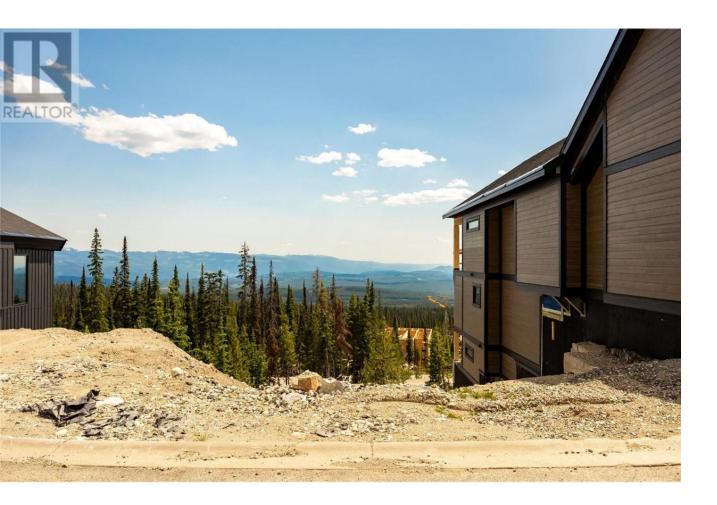

## 224 Feathertop Way Big White British Columbia

\$479,000

Prime building lot on Feathertop in the Terraces! Have an amazing, unobstructed view of the Monashee Mountain range and valley. It's the last lot available on this cul-de-sac and is truly a skin-in, ski-out lot with a groomed run literally right off the rear property line. No restrictions on build style. Plans for a contemporary 2754 sqft ski villa designed by Site Lines Architecture with approval by the Kootney District are available and permit ready. (id:6769)