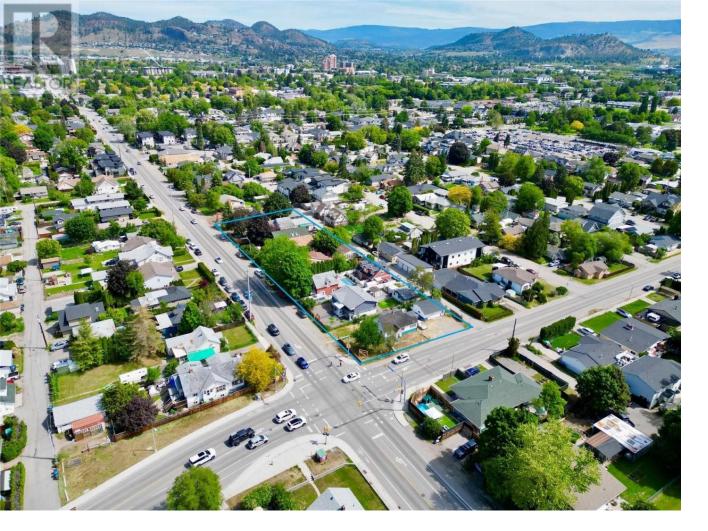

## 2253 Richter Street Kelowna British Columbia \$1,460,000

INVESTOR AND DEVELOPER ALERT! 8 Lot, 1.208 Total Acres Land Assembly with MF4 Zoning, in the Transit Oriented Area, on the Transit Corridor. Allows for Commercial Retail Units on the ground level. Offering an aggregate sale price \$14,626,000. All buildings within a 400 meter radius of the Kelowna General Hospital, measured from the epicenter, located at the center of Pandosy St and the causeway that goes across Pandosy St, are eligible for 6 storey apartments. Maximum Base Density is 2.5 FAR, with 0.3 FAR bonus available for purpose built rental or affordable housing. Maximum Site Coverage for all buildings is 65% coverage.Must be sold in Land Assembly with 2237 Richter St, 2243 Richter St, 2257 Richter St, 2265 Richter St, 2277 Richter St, 2287 Richter St, 706 Rose Ave. (id:6769)